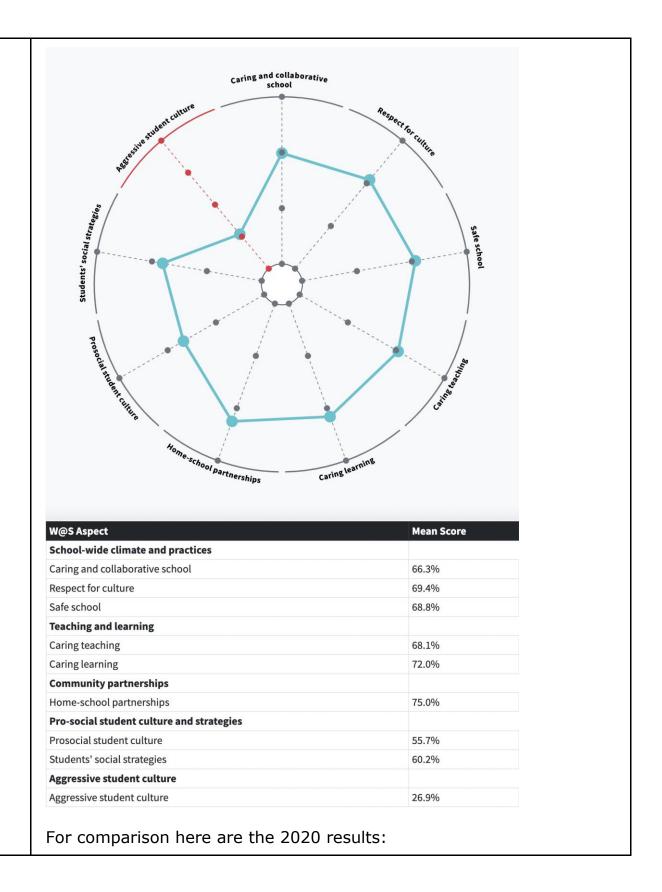

In term 3 we also completed the wellbeing at school survey. Here are the 2023 student survey results (Year 4-6 students).

| W@S Aspect                                | Mean Score |
|-------------------------------------------|------------|
| School-wide climate and practices         |            |
| Caring and collaborative school           | 66.4%      |
| Respect for culture                       | 71.6%      |
| Safe school                               | 74.1%      |
| Teaching and learning                     |            |
| Caring teaching                           | 71.4%      |
| Caring learning                           | 75.1%      |
| Community partnerships                    |            |
| Home-school partnerships                  | 76.6%      |
| Pro-social student culture and strategies |            |
| Prosocial student culture                 | 60.4%      |
| Students' social strategies               | 63.5%      |
| Aggressive student culture                |            |
| Aggressive student culture                | 27.1%      |

It is interesting to note that while we currently feel there is work to be done to improve the frequency of challenging behaviour, this is not reflected in any significant change to how students perceive our school from 2020 to 2023. However it is notable that there are some big shifts (in a negative direction) from 2018 to 2023.