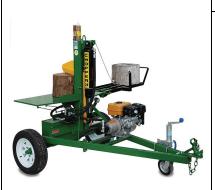

#### **Log Splitter Hire - Al Dephoff Wakefield Storage**

Do you want an early start with those jobs in the garden this summer? All has donated 4 x One Day Hire of Log Splitter vouchers. These will be auctioned separately.

wakefieldstoragehire@gmail.com

Value \$60 each (four vouchers to be auctioned)