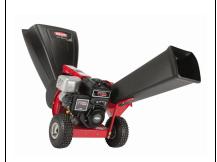

#### Mulcher/ Chipper Hire - Al Dephoff Wakefield Storage

Get rid of all those tree clippings with these **four hour chipper/ mulcher hire vouchers.** All has donated two of these vouchers.

wakefieldstoragehire@gmail.com

Value \$160 each (two vouchers to be auctioned)