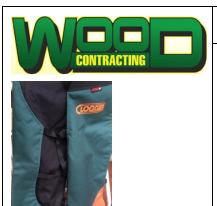

#### **Wood Contracting Nelson 2014**

Simon Rayward has donated these good quality **medium sized Chaps**. If they are not the correct size they can be changed at the Loggers shop Brightwater.

www.woodcontracting.co.nz

Value \$200